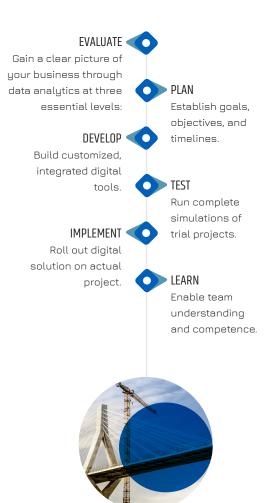

The assessment will provide insights into the current use of processes, people, and technology. The roadmap will contain several prioritized success plays. A success play is an initiative which represents industry best and next digital practice and is comprised of People – standard learning/competency offerings, Process – industry best practice process and procedure and Technology – 'turnkey' offerings. A success play will also contain estimates of resources and investment needed to achieve your readiness goals.

### DELIVERABLES

- Current state assessment including benchmark
- Digital readiness roadmap with best/next steps recommended
- Model for continuous improvement